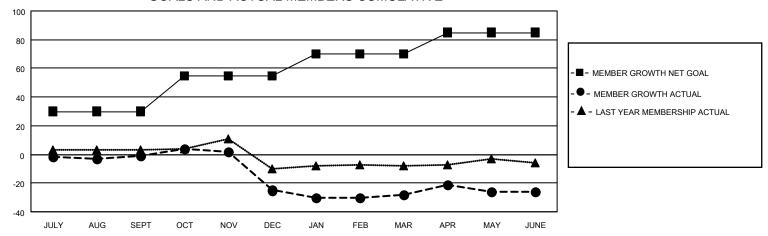

#### GOALS AND ACTUAL MEMBERS CUMULATIVE

| DROPPED CLUBS: 0 |     | 20 CLUBS OF 28 ADDED 1 OR<br>MORE NEW MEMBERS | GENDER DISTRIBUTION                |              |  |
|------------------|-----|-----------------------------------------------|------------------------------------|--------------|--|
|                  |     | WORLE NEW WEWBERG                             | MALE 415 (59.6                     |              |  |
|                  |     |                                               | FEMALE                             | 281 (40.37%) |  |
| DROPPED MEMBERS  |     |                                               | NON BINARY                         | 0 (0.00%)    |  |
|                  |     |                                               | PREFER NOT TO ANSWER               | 0 (0.00%)    |  |
| DECEASED         | 14  |                                               |                                    |              |  |
| CLUB CANCELLED   | 0   | CLICK HERE FOR CUMULATIVE                     | TOTAL FAMILY UNIT MEMBERS 133      |              |  |
| OTHER            | 92  | MEMBERSHIP DATA                               |                                    |              |  |
| TOTAL            | 106 |                                               | FAMILY MEMBERS PAYING HALF DUES 67 |              |  |
|                  |     |                                               |                                    |              |  |